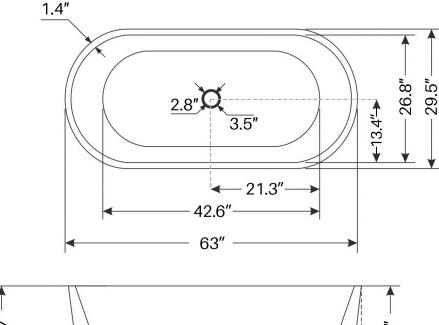

htweight with a brilliant lasting surface
- Non-toxic and hypo-allergenic. Resistant to bacteria, staining and scratches superior to regular acrylic
- Offers thermal properties that retains heat and offers beautiful comfort warm to the touch
- Pre-installed slotted overflow, built in drain and white drain cover to match any faucet colour (faucet not included)
- · Adjustable stainless steel legs
- Quick and easy transport and installation

### **FINISH COLOUR**

**DMT1-63W** Gloss White

**DMT1-63B** Gloss Black Exterior with Gloss White Interior

MATERIAL LUCITE® Acrylic, MDF, Fiberglass

# **DM BATH Five-Year Limited Warranty**

Warranty for residential use only. For full details visit www.dmbath.com

## **CERTIFICATION**

UPC™ & cUPC™ Certified for commercial and residential projects